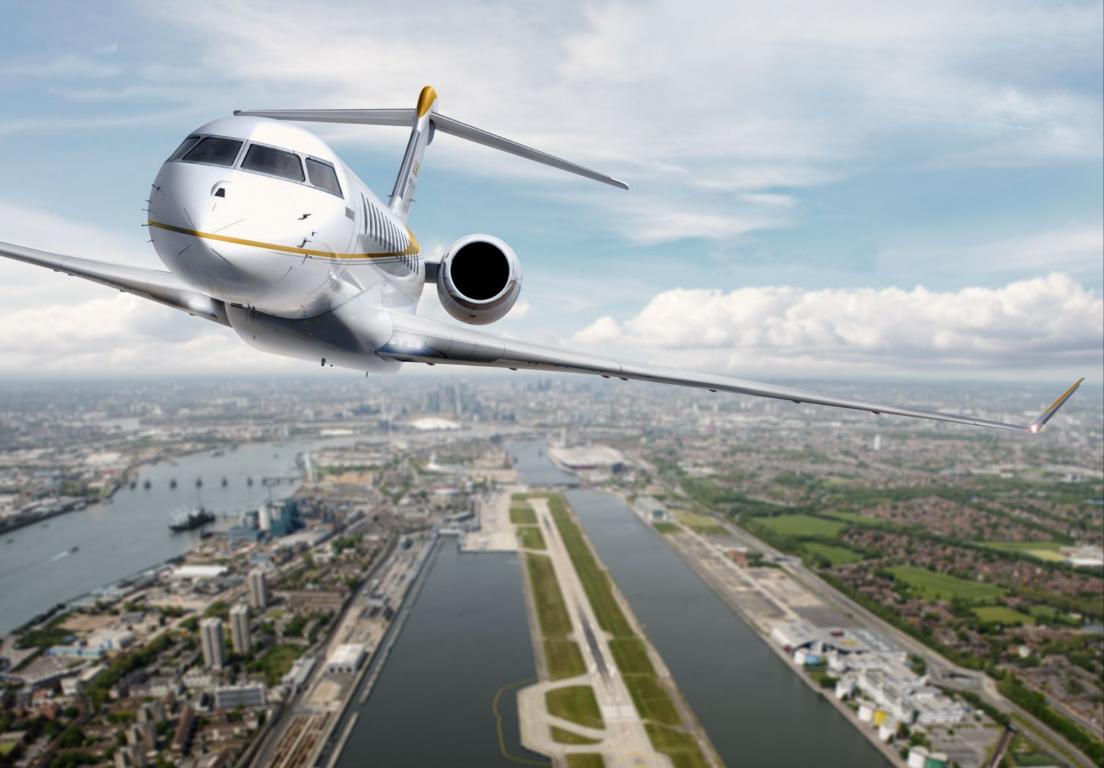

**Field Performance** – Remarkable steep approach support will make the Global 7000 jet the largest business aircraft to access London City Airport. Combined with exceptional braking, the field performance of the Global 7000 rivals that of much smaller aircraft.