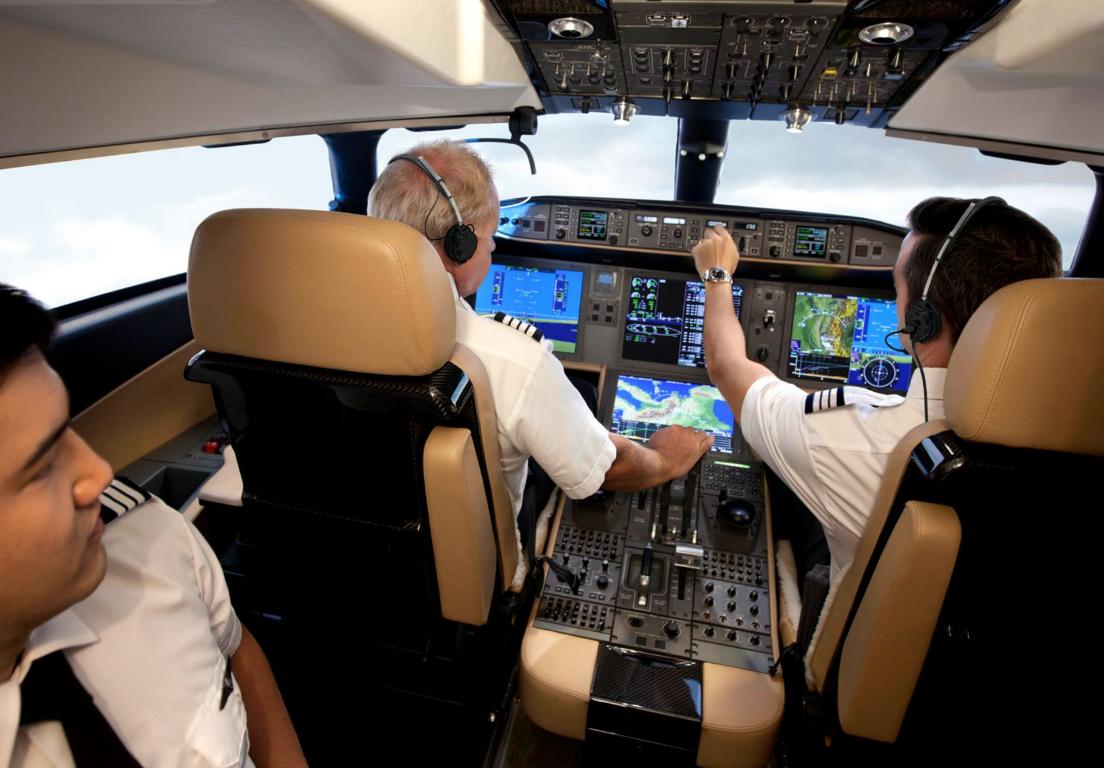

Connectivity that's uniquely Global Stream high definition content, watch a game, and enjoy aviation's fastest internet connectivity around the world.

A flight deck with Vision Featuring next generation fly-by-wire technology, the Bombardier Vision flight deck on the Global 7000 jet blends cutting-edge avionics with exceptional ergonomics and aesthetics for unrivalled comfort and control.

### A flight deck with Vision

Experience the industry's most spacious cockpit with the latest Bombardier Vision flight deck on the Global 7000 aircraft. Featuring advanced fly-by-wire technology, superior aesthetics, and equipped with a permanent side-facing jump seat, the Global 7000 jet maximizes crew comfort and efficiency.

### Fly-by-wire with freedom and protection

Bombardier's proven fly-by-wire system has been engineered with intent to maximize safety through a balanced design that combines control input freedom with the security of the industry's most complete flight envelope protection.

### A flight deck with Vision

Featuring next generation fly-by-wire technology, the Bombardier Vision flight deck on the Global 7000 jet blends cutting-edge avionics with exceptional ergonomics and aesthetics for unrivalled comfort and control.