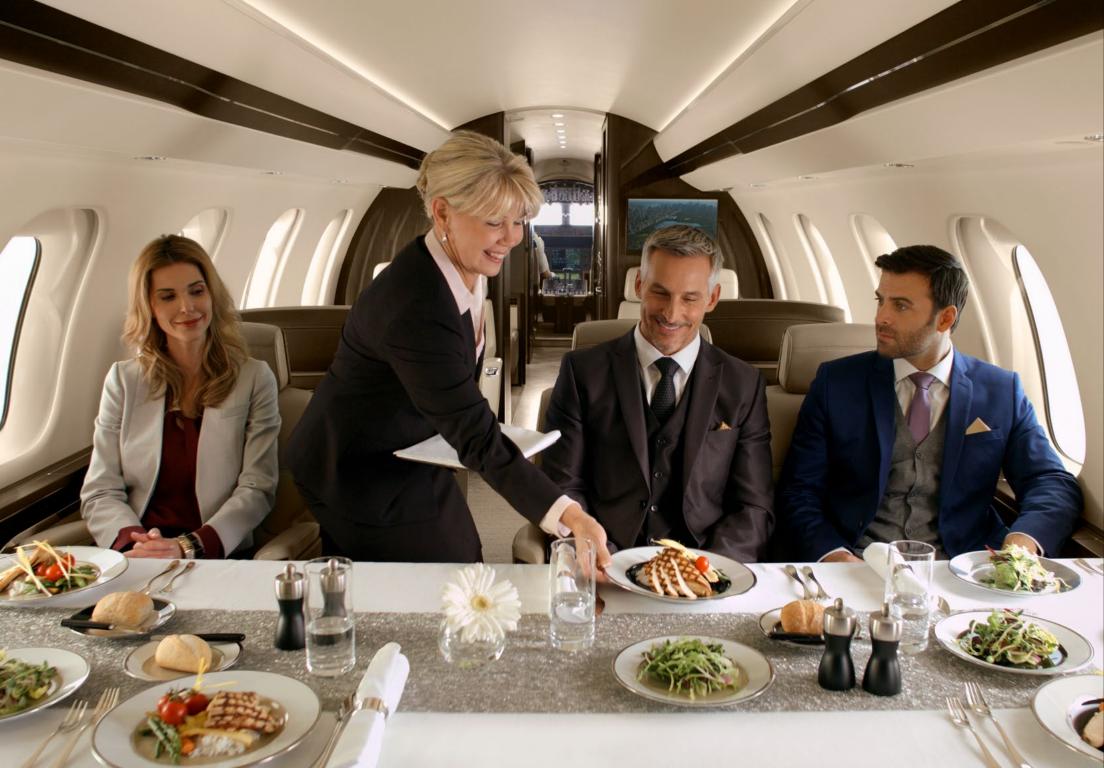

### A dining room without reservations

With comfortable seating for six, the elegant Conference Suite of the Global 7000 jet features a distinct design with sophisticated style. Bring guests together for a business lunch or a family dinner and savour fine cuisine meticulously prepared in the industry's largest and most well-appointed galley.