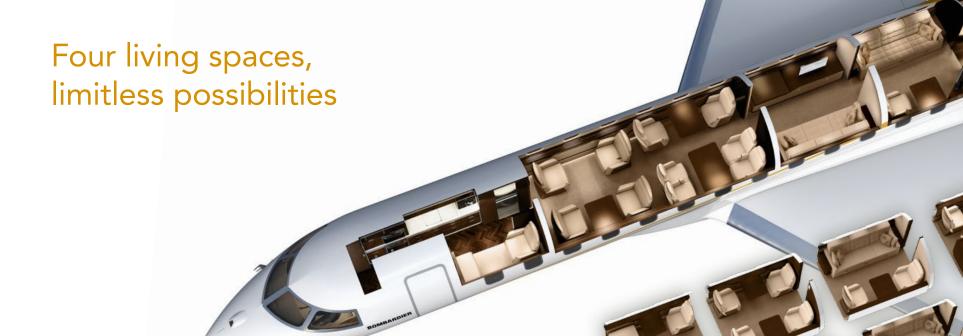

### Appeal to your senses

The Global 7000 aircraft is the industry's largest purpose built business jet and the only one with four living spaces and a permanent crew rest area. Define your space in each of its four luxurious suites and discover a private jet beyond compromise.

**Smooth ride** An aerodynamically-advanced and exceptionally well-engineered wing design delivers a smooth, comfortable ride.

Four true living spaces The industry's only business jet with four living spaces and a dedicated crew rest area – enjoy unparalleled space, comfort and interior design flexibility.

### Four true living spaces

The industry's only business jet with four living spaces and a dedicated crew rest area – enjoy unparalleled space, comfort and interior design flexibility.

### Suites made to measure

Tailor your cabin with a near infinite selection of configurations, floor plans, and furnishing designs.