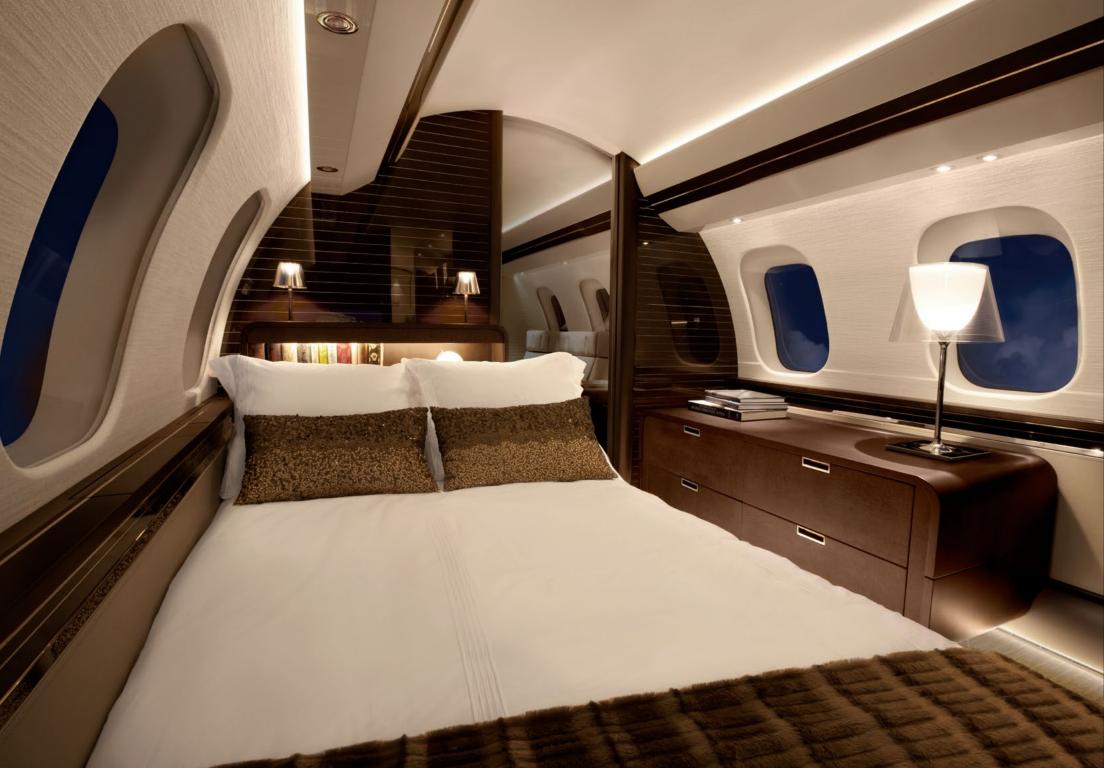

### What dreams are made of

In the Global 7000 aircraft's available Master Suite, discover a tranquility you never thought possible. Delivering the ultimate in luxurious comfort, this personal space features an unprecedented array of furnishing options, including a true stand-up shower in the adjoining En Suite.

### Suites made to measure

Tailor your cabin with a near infinite selection of configurations, floor plans, and furnishing designs.