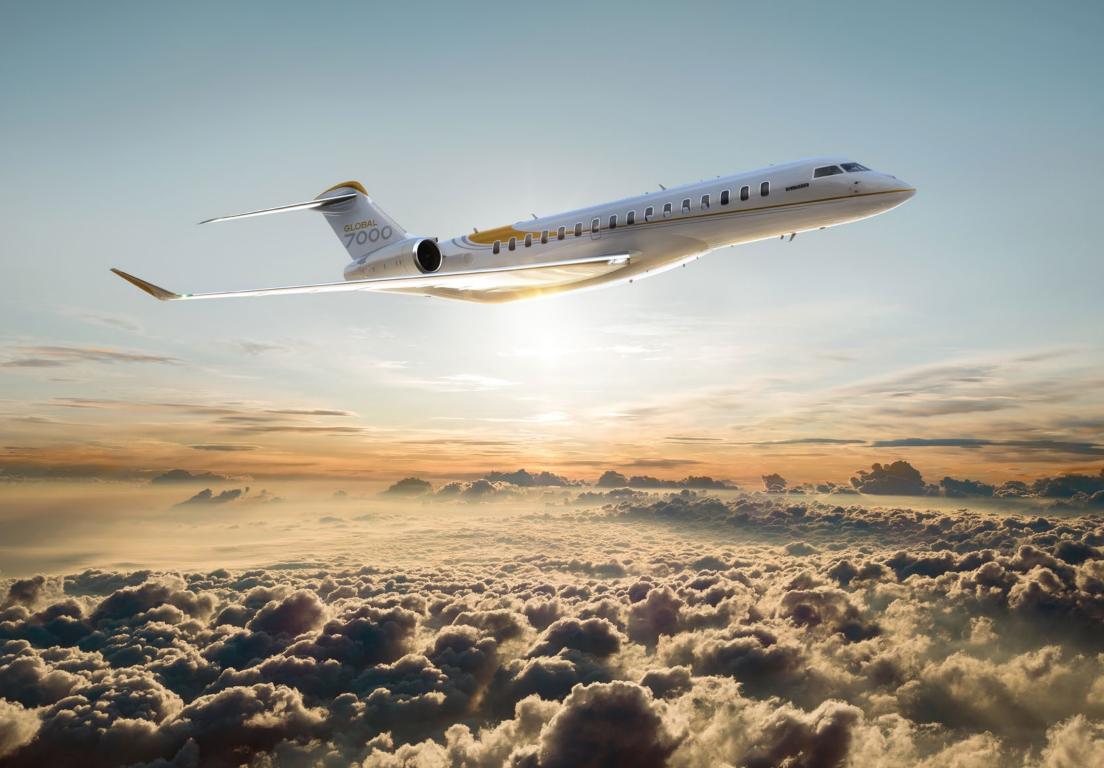

# Designed to outperform

Engineered with intent for total performance, no other business jet offers the Global 7000 aircraft's ultimate combination of speed, range, field performance and smooth ride. The result is uncompromised performance designed to get you wherever you need to be in absolute comfort.

**Speed** – GE Passport engines, designed specifically for the Global 7000 business jet, power it to a top speed of Mach 0.925 with dependable reliability and improved fuel efficiency.

**Range** – The Global 7000 aircraft's remarkable 7,400 nautical mile range connects some of the world's most expansive city pairings, including routes such as New York to Mumbai, or Sydney to San Francisco.

**Field Performance** – Remarkable steep approach support will make the Global 7000 jet the largest business aircraft to access London City Airport. Combined with exceptional braking, the field performance of the Global 7000 rivals that of much smaller aircraft.

**Smooth Ride** – A cutting-edge wing design with outstanding wing loading enables the Global 7000 aircraft to deliver the industry's smoothest flight for a ride quality that is simply unmatched in business aviation.